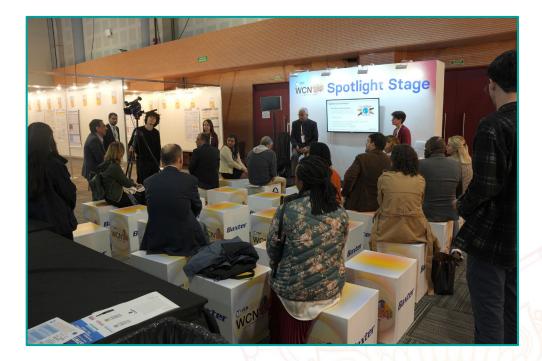

Meet the experts: 8:30 - 9:30am or 5:30 - 6:30pm

Access: 15 minutes before session time

→ If you need rehearsal time, you can book a rehearsal slot (limited slots left)

Spotlight Stage: during exhibition opening hours Access: arrive at the stage 20 minutes prior

# SPOTLIGHT STAGE PACKAGE

- cos 20-30 minutes presentation slot
- cs Stage, AV and screen available to use
- G3 Full spotlight stage schedule promoted via email and social media before, during and post-congress
- Solution Your program details displayed on the congress app, congress website and signage in the venue
- C3Two (2) exhibitor badges for your staff and faculty to<br/>access
- C3Recording and on-demand available for an extra fee

#### Stage set-up

- Mini stage
- 3 stools on stage for presenters
- Laptop
- 2-3 microphones
- Large screen
- Casual sitting 30 40 capacity
- Technical support
- C3 Located inside the exhibition hall (floor 6)