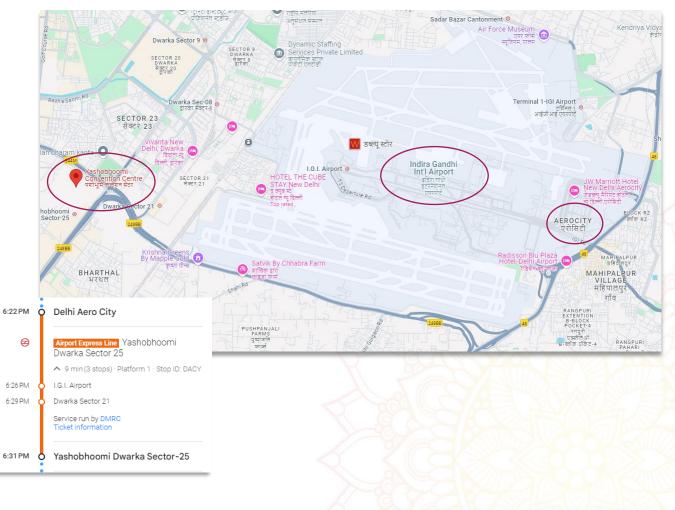

Mitchell Rosner United States

**Motoko Yanagita** Japan

Sydney Tang Hong Kong

Vivekanand Jha India

VENUE

The airport, venue and hotels are all in close proximity and connected by the metro.

The Indira Gandhi International Airport (IGI) is a 10-minute drive from Aerocity and 25minute drive from the venue (depending on traffic).

# FEBRUARY 6-9, 2025 Hosted by (FEBRUARY 6-9, 2025) New Dellhi, INDIa Hosted by (FEBRUARY 6-9, 2025)

VENUE

To get to the venue each day, it's recommended to take the metro (2 stops). A shuttle from Aerocity (hotels) to the metro station will be available.

Even though the distance is short, the roads tend to be congested, so it's advisable to refrain from traveling by car or taxi to the venue from Aerocity. Due to the heavy traffic, the journey can take up to an hour.