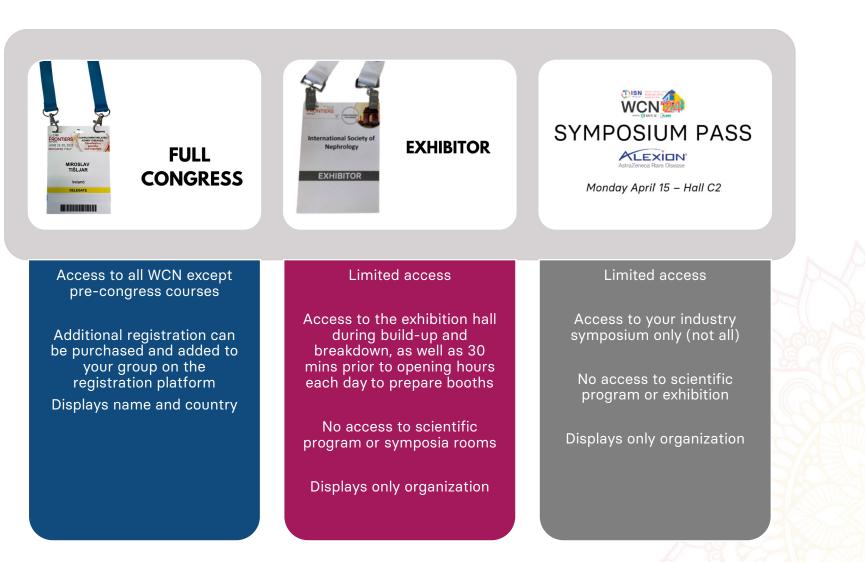

# REGISTRATIONS

### Image: General Registration process:

- Name on booking form = registration group leader = main contact
- Group leader will receive a link to provide full details for badges (for full congress registrations only)
- Full congress registrations not filled by deadline will be cancelled
- Deadline to add registrations to your group: January 8
- Deadline to fill in registration details: January 16

### 3 On-site badge collection

- Group leader will be contacted in January to arrange a collection appointment on February 5
- Group leader collects all badges at the same time