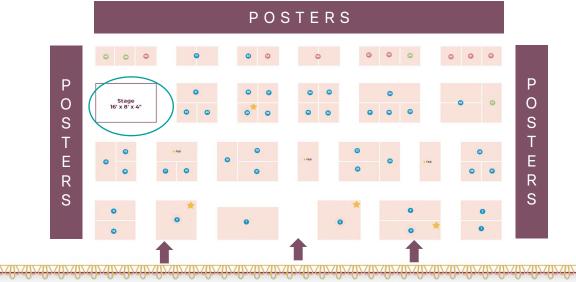

#### Stage set-up

- Mini stage
- 3 stools on stage for presenters
- Laptop
- 2-3 microphones
- Large screen
- Casual sitting 30 40 capacity
- Technical support
- C3 Located inside the exhibition hall (floor 6)

The session rooms are located:

- Basement 1: Amaltas A Hall B101A, Amaltas B Hall B101B, Speaker Preview Room
- G3 Floor 2: Parijat Hall 201, Kesar Hall 202
- Floor 3: Javakusum Hall 303, Neelkamal Hall 305, Gulmohar Hall 302, Champa Hall 304, Kumudini Hall 301
- G Floor 6: Spotlight Stage